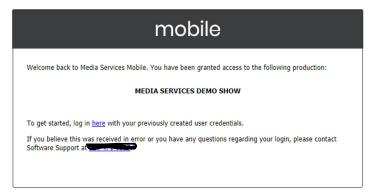

\*\*If you've used the Crew Portal on a previous production, you will not receive a new user invite. Instead, you will receive an email notifying you that you've been added to the new show.\*\*

You may access the Crew Portal website by clicking the link provided in your email invitation or type in <u>crewportal.mediaservices.com</u> in your browser's search bar. Please note: This is not an app, this is a web-based software that must be accessed using your device's browser. Devices available to access the Portal are: desktop/laptop computers, smartphones and tablets.

### media services