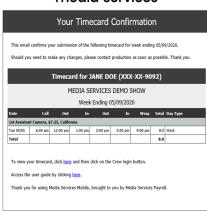

## EMAIL CONFIRMATION

After you've submitted a timecard, you will receive an email confirmation summarizing your submitted times for the week.