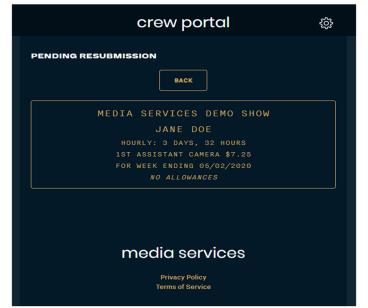

## PENDING RESUBMISSION

If an approver rejects your timecard, you will receive an email notification of the rejection with a comment from the approver. You may log into your Crew Portal account and view the red-colored PENDING RESUBMISSION button on your homepage. Click this button to re-access the timecard.

On the PENDING RESUBMISSION screen, you will see the available positions and weeks for which you need to resubmit your times. Click on one of the boxes to access the timecard.

You may now edit your timecard and resubmit with your PIN number. Please note: A copy of the comment from the approver is listed on the bottom of the screen under WORKFLOW HISTORY.