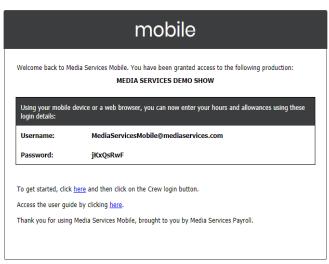

New Crew Portal user invitation email:

### media services

Current Crew Portal user invitation email: